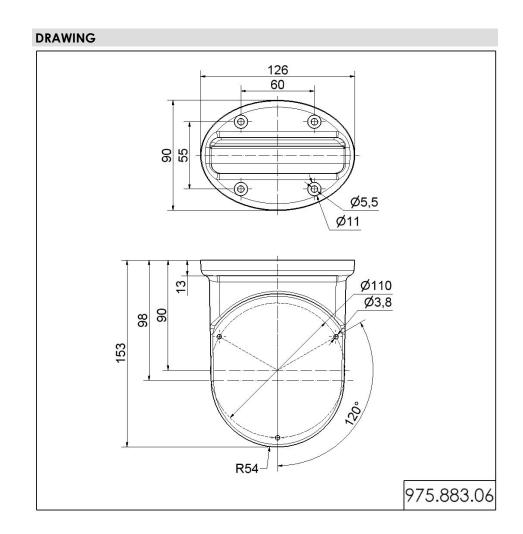

## LED-Permanent Light 280 / Accessories Bracket BK

ļ

Part No.: 975.883.06

| MECHANICAL DATA             |        |
|-----------------------------|--------|
| Length                      | 153 mm |
| Width                       | 126 mm |
| Height                      | 90 mm  |
| Materials                   | PC/ABS |
| Housing colour              | Black  |
| Weight with packaging       | 146 g  |
| Product weight              | 146 g  |
| APPROVAL DATA               |        |
| WEEE                        | No     |
| Conforms with RED directive | No     |
| Conform with ATEX-directive | No     |
| Conforms with CCC           | No     |
| Conforms with UL            | No     |
| Conforms with FCC           | No     |
| Conforms with IC            | No     |
| EAC certificate available   | No     |
| Conforms with AS-I          | No     |
| ICAO Certification          | No     |
| Conforms with DNV           | No     |
| Conforms with RoHS CN       | No     |