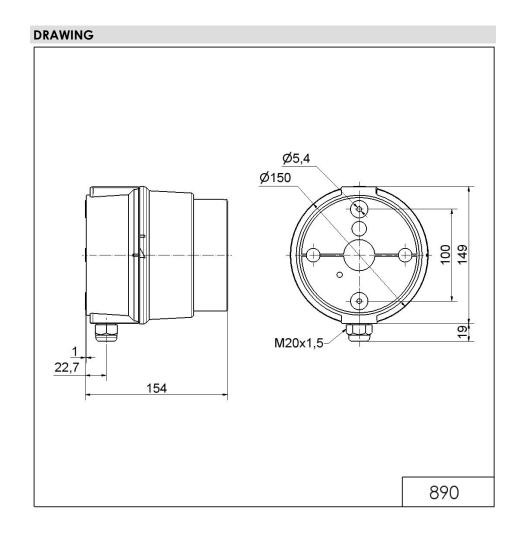

## LED Perm. Begcon BWM 12-24VDC GN

Part No.: 890.220.55

| MECHANICAL DATA              |                             |
|------------------------------|-----------------------------|
| Length                       | 154 mm                      |
| Height                       | 168 mm                      |
| Diameter                     | 150 mm                      |
| Materials                    | PC<br>PC/ABS                |
| Dome colour                  | Clear                       |
| Housing colour               | Grey                        |
| Protection category          | IP65                        |
| Connection                   | Spring-type terminal        |
| cross-sectional area minimum | 0,50mm <sup>2</sup> / 20AWG |
| cross-sectional area maximum | 1,50mm <sup>2</sup> / 16AWG |
| Cable entry                  | Screwed cable gland         |
| Cable entry minimum          | d = 5 mm<br>d = 6 mm        |
| Cable entry maximum          | d = 12 mm<br>d = 7 mm       |
| Tension relief               | Present (conforms to VDI)   |
| Type of fixing               | Base mounting Wall mounting |
| Service life optical         | 50,000 h maximum            |
| Working temperature minimum  | -30°C                       |
| Working temperature maximum  | +50°C                       |
| Weight with packaging        | 516 g                       |
| Product weight               | 444 g                       |