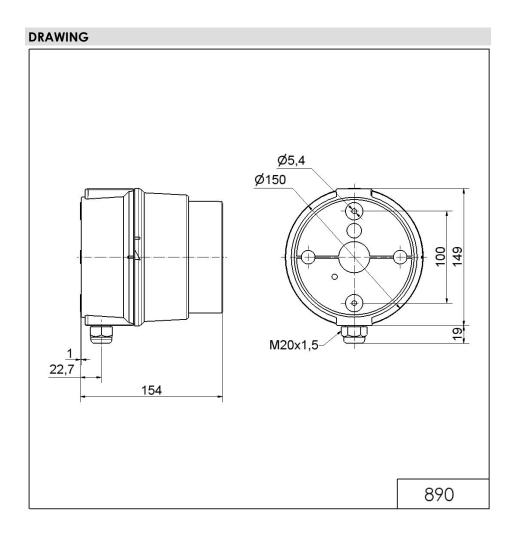

## LED Perm. Beacon BWM 12-24VDC RD

Part No.: 890.120.55

| MECHANICAL DATA              |                             |
|------------------------------|-----------------------------|
| Length                       | 154 mm                      |
| Height                       | 168 mm                      |
| Diameter                     | 150 mm                      |
| Materials                    | PC<br>PC/ABS                |
| Dome colour                  | Clear                       |
| Housing colour               | Grey                        |
| Protection category          | IP65                        |
| Connection                   | Spring-type terminal        |
| cross-sectional area minimum | 0,50mm <sup>2</sup> / 20AWG |
| cross-sectional area maximum | 1,50mm <sup>2</sup> / 16AWG |
| Cable entry                  | Screwed cable gland         |
| Cable entry minimum          | d = 5 mm<br>d = 6 mm        |
| Cable entry maximum          | d = 12 mm<br>d = 7 mm       |
| Tension relief               | Present (conforms to VDI)   |
| Type of fixing               | Base mounting Wall mounting |
| Service life optical         | 50,000 h maximum            |
| Working temperature minimum  | -30°C                       |
| Working temperature maximum  | +50°C                       |
| Weight with packaging        | 546 g                       |
| Product weight               | 477 g                       |