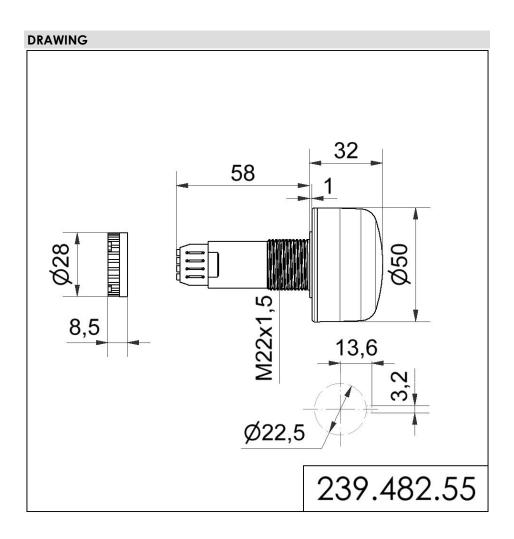

## MECHANICAL DATA

| MECHANICAL DATA              |                                |
|------------------------------|--------------------------------|
| Height                       | 78 mm                          |
| Diameter                     | 50 mm                          |
| Materials                    | PC<br>PC/ABS                   |
| Dome colour                  | Clear                          |
| Housing colour               | Black                          |
| Protection category          | IP65                           |
| Connection                   | Push-in terminal               |
| cross-sectional area minimum | 0,09mm² / 28AWG                |
| cross-sectional area maximum | 1,50mm² / 16AWG                |
| Type of fixing               | Built-in mounting              |
| Service life optical         | 50,000 h maximum               |
| Working temperature minimum  | -20°C                          |
| Working temperature maximum  | +50°C                          |
| Weight with packaging        | 53 g                           |
| Product weight               | 37 g                           |
| ELECTRICAL DATA              |                                |
| Operating voltage            | 24V                            |
| Operating voltage type       | DC                             |
| Operating voltage tolerance  | +/- 10%                        |
| Rated operational voltage    | 24 VDC                         |
| Rated operational current    | 75 mA                          |
| Rated inrush current         | 500 mA                         |
| Protection class             | Protection class 2             |
| Pollution degree             | 3<br>In the connection area: 2 |
| OPTICAL DATA                 |                                |
|                              |                                |