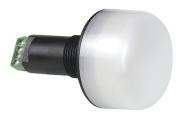

## Mini installation beacon / AS-i LED Beacon (Multicolour) 239 LED Beacon EM 24VDC MC

i

Part No.: 239.482.55

## MECHANICAL DATA

| MECHANICAL DATA              |                                |
|------------------------------|--------------------------------|
| Height                       | 78 mm                          |
| Diameter                     | 50 mm                          |
| Materials                    | PC<br>PC/ABS                   |
| Dome colour                  | Clear                          |
| Housing colour               | Black                          |
| Protection category          | IP65                           |
| Connection                   | Push-in terminal               |
| cross-sectional area minimum | 0,09mm² / 28AWG                |
| cross-sectional area maximum | 1,50mm² / 16AWG                |
| Type of fixing               | Built-in mounting              |
| Service life optical         | 50,000 h maximum               |
| Working temperature minimum  | -20°C                          |
| Working temperature maximum  | +50°C                          |
| Weight with packaging        | 53 g                           |
| Product weight               | 37 g                           |
| ELECTRICAL DATA              |                                |
| Operating voltage            | 24V                            |
| Operating voltage type       | DC                             |
| Operating voltage tolerance  | +/- 10%                        |
| Rated operational voltage    | 24 VDC                         |
| Rated operational current    | 75 mA                          |
| Rated inrush current         | 500 mA                         |
| Protection class             | Protection class 2             |
| Pollution degree             | 3<br>In the connection area: 2 |
| OPTICAL DATA                 |                                |
|                              |                                |