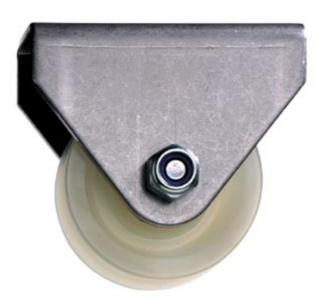

# **Datasheet - PULLEY**

Further accessories for Pull-wire switches / Pulley

X Preferred typ

for Wire rope Ø 3 mm

UMLENKROLLE

4030661362069

101192433

27-37-12-81

• To guide the wire rope where the path is not a straight line

(Minor differences between the printed image and the original product may exist!)  $\label{eq:printed}$ 

## **Global Properties**

Product nameUMLENKROLLEMaterialNIRO Stainless steelWeight86 g