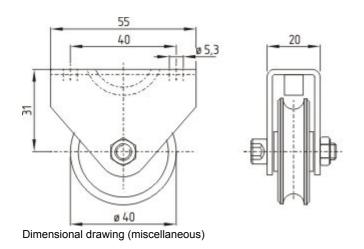

# **Datasheet - PULLEY**

Further accessories for Pull-wire switches / Pulley

X Preferred typ

for Wire rope Ø 3 mm

UMLENKROLLE

4030661362069

101192433

27-37-12-81

## **Global Properties**

Product nameUMLENKROLLEMaterialNIRO Stainless steelWeight86 g