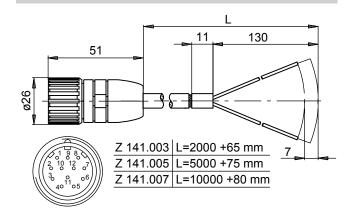

## Dimensions

## **Features**

- Female connector M23 with screwable nut
- With or without cable (shielded) in different lengths
- Cable version: shield is placed onto the connector housing

| Part number |                                             |  |
|-------------|---------------------------------------------|--|
| Z 141.001   | Female connector M23, 12-pin, without cable |  |
| Z 141.003   | Female connector M23, 12-pin, 2 m cable     |  |
| Z 141.005   | Female connector M23, 12-pin, 5 m cable     |  |
| Z 141.007   | Female connector M23, 12-pin, 10 m cable    |  |
| Z 141.M15   | Female connector M23, 12-pin, 15 m cable    |  |
| Z 141.M22   | Female connector M23, 12-pin, 22 m cable    |  |