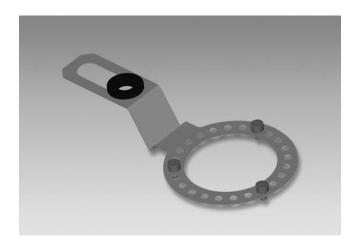

## Tether arm adjustable length

#### **Features**

 Fast and easy mounting on encoder. Prevents against bearing force overlaod. Flexible orientation of fixing point.

| Part number |                                                                                                   |
|-------------|---------------------------------------------------------------------------------------------------|
| 11075692    | Torque arm T3, adjustable length, for bolt 1/4" with plastic clip and screws                      |
| 11075690    | Torque arm T4, adjustable length, for bolt 5/16" with plastic clip and screws                     |
| 11071506    | Torque arm T5, adjustable length, for bolt 3/8" with plastic clip and screws                      |
| 11167978    | Torque arm T6, adjustable length, kit for bolts 1/4", 5/16" and 3/8" with plastic clip and screws |