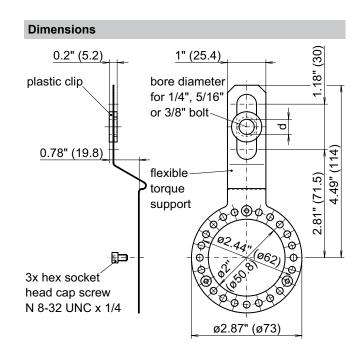

## Tether arm adjustable length

#### **Features**

 Fast and easy mounting on encoder. Prevents against bearing force overlaod. Flexible orientation of fixing point.

| Part number |                                                                                                   |
|-------------|---------------------------------------------------------------------------------------------------|
| 11075692    | Torque arm T3, adjustable length, for bolt 1/4" with plastic clip and screws                      |
| 11075690    | Torque arm T4, adjustable length, for bolt 5/16" with plastic clip and screws                     |
| 11071506    | Torque arm T5, adjustable length, for bolt 3/8" with plastic clip and screws                      |
| 11167978    | Torque arm T6, adjustable length, kit for bolts 1/4", 5/16" and 3/8" with plastic clip and screws |